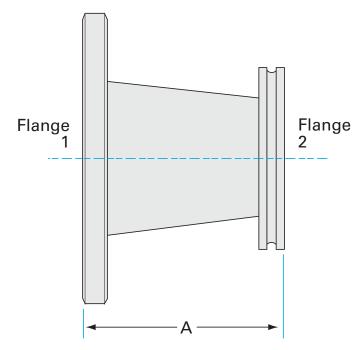

Similar Image

Dimensions (in inches)

#### AN-450-ISO-63-OF

| Parameters        | Specifications                                                                             |
|-------------------|--------------------------------------------------------------------------------------------|
| Flange 1          | DN 63 CF (4.5" OD)                                                                         |
| Adapter Type      | Straight Adapter                                                                           |
| Flange 2          | DN 63 ISO-K                                                                                |
| Material          | 304 stainless                                                                              |
| Tube OD           | 2-1/2"                                                                                     |
| Port Length       | 5.00"                                                                                      |
| Vacuum Range      | FKM: 1 · 10 <sup>-8</sup> mbar to 1 bar<br>Metal seal: 1 · 10 <sup>-10</sup> mbar to 1 bar |
| Temperature Range | FKM: -20 °C to 180 °C<br>Metal seal: -270 °C to 150 °C                                     |
| Weight            | 3.4 lbs                                                                                    |