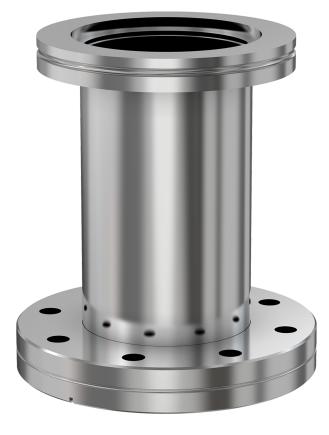

# CF to ASA straight adapter nipple 4.5" OD CF to ISO-63 OF straight adapter nipple

Part number: AN-450-ISO-63-OF

# **CF to ASA straight adapter nipple** 4.5" OD CF to ISO-63 OF straight adapter nipple

- Enables easy joining of two different flanges or fittings
- Most popular types & combinations listed
- Contact us at 800-824-4166 if you can't find exactly what you need

#### AN-450-ISO-63-OF

| Parameters        | Specifications                                                                             |
|-------------------|--------------------------------------------------------------------------------------------|
| Flange 1          | DN 63 CF (4.5" OD)                                                                         |
| Adapter Type      | Straight Adapter                                                                           |
| Flange 2          | DN 63 ISO-K                                                                                |
| Material          | 304 stainless                                                                              |
| Tube OD           | 2-1/2"                                                                                     |
| Port Length       | 5.00"                                                                                      |
| Vacuum Range      | FKM: 1 · 10 <sup>-8</sup> mbar to 1 bar<br>Metal seal: 1 · 10 <sup>-10</sup> mbar to 1 bar |
| Temperature Range | FKM: -20 °C to 180 °C<br>Metal seal: -270 °C to 150 °C                                     |
| Weight            | 3.4 lbs                                                                                    |

Part number: AN-450-ISO-63-OF